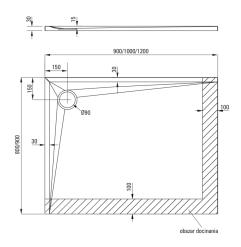

## Shower tray

| Material    | acrylic     |
|-------------|-------------|
| Shape       | rectangular |
| Width [mm]  | 900         |
| Length [mm] | 1000        |
| Height [mm] | 30          |

## Features:

- Durable acrylic material that maintains its shine and color
- For installation at floor level, directly on the screed or supported by construction material
- SOLID PLUS technology: composite filling guaranteeing full stability, effective insulation and increased soundproofing. Shower tray can be cut to fit any bathroom
- Possibility of cutting the Kerria Plus shower tray
- Attention: waste trap NHC\_029C can be used with the shower tray
- Dedicated cleaning agent, safe for cleaned surfaces
- Only the best materials, the quality of which has been confirmed by laboratory tests