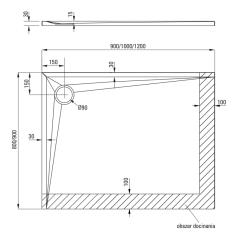

## Shower tray

| Material ac    | rylic     |
|----------------|-----------|
| Shape re       | ctangular |
| Width [mm] 80  | 00        |
| Length [mm] 12 | 00        |
| Height [mm] 30 | )         |