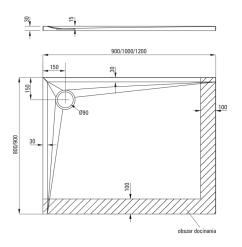

## KERRIA PLUS Acrylic shower tray, rectangular

**Product code:** KTS\_043B **EAN:** 5907650809883

Color: white

Warranty [years]: 5

| Shower | tray |
|--------|------|
|--------|------|

| Material    | acrylic     |
|-------------|-------------|
| Shape       | rectangular |
| Width [mm]  | 900         |
| Length [mm] | 1200        |
| Height [mm] | 30          |

## Features:

- Durable acrylic material that maintains its shine and color
- For installation at floor level, directly on the screed or supported by construction material
- SOLID PLUS technology: composite filling guaranteeing full stability, effective insulation and increased soundproofing. Shower tray can be cut to fit any bathroom
- · Possibility of cutting the Kerria Plus shower tray
- Attention: waste trap NHC\_029C can be used with the shower tray
- Dedicated cleaning agent, safe for cleaned surfaces
- Only the best materials, the quality of which has been confirmed by laboratory tests