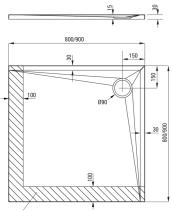

## Shower tray

| Material    | acrylic |
|-------------|---------|
| Shape       | square  |
| Width [mm]  | 800     |
| Length [mm] | 800     |
| Height [mm] | 30      |
|             |         |

🐝 deante