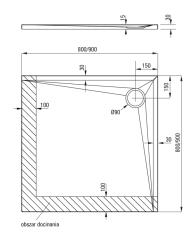

## KERRIA PLUS Acrylic shower tray, square

**Product code**: KTS\_041B **EAN**: 5907650809678

Color: white

Warranty [years]: 5

| Shower tray |         |
|-------------|---------|
| Material    | acrylic |
| Shape       | square  |
| Width [mm]  | 900     |
| Length [mm] | 900     |
| Height [mm] | 30      |