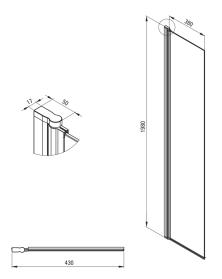

## Showe cabin

| Shape                | rectangular |
|----------------------|-------------|
| Width [mm]           | 400         |
| Height [mm]          | 2000        |
| Glass thickness [mm] | 6           |
| Glass finish         | transparent |
| Active cover         | Yes         |