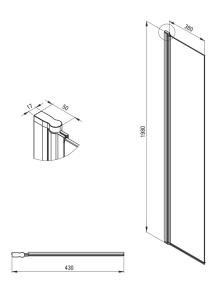

## KERRIA PLUS Movable panel, for Kerria Plus cabins

Product code: KTSX072P EAN: 5907650813255 Color: chrome Warranty [years]: 2

## Showe cabin

| Shape                | rectangular |
|----------------------|-------------|
| Width [mm]           | 400         |
| Height [mm]          | 2000        |
| Glass thickness [mm] | 6           |
| Glass finish         | transparent |
| Active cover         | Yes         |