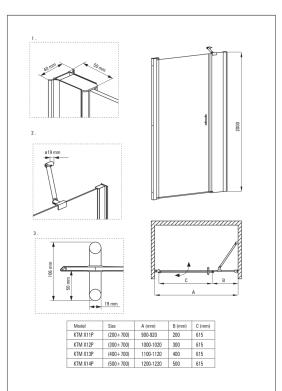

## Shower doors, recessed

**Product code:** KTM\_N14P **EAN:** 5907650810759

Color: nero

Warranty [years]: 2

| Shower door          |             |
|----------------------|-------------|
| Width [mm]           | 1200        |
| Height [mm]          | 2000        |
| Glass thickness [mm] | 6           |
| Glass finish         | transparent |
| Active cover         | Yes         |