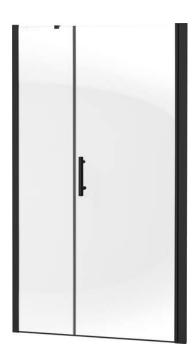

## Shower doors, recessed

**Product code:** KTM\_N14P **EAN:** 5907650810759

Color: nero

Warranty [years]: 2

| Shower door          |             |
|----------------------|-------------|
| Width [mm]           | 1200        |
| Height [mm]          | 2000        |
| Glass thickness [mm] | 6           |
| Glass finish         | transparent |
| Active cover         | Yes         |