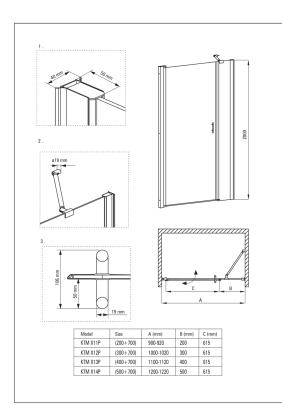

## Shower door

| Width [mm]           | 1100        |
|----------------------|-------------|
| Height [mm]          | 2000        |
| Glass thickness [mm] | 6           |
| Glass finish         | transparent |
| Active cover         | Yes         |