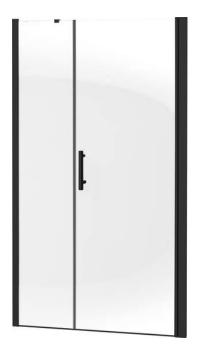

## MOON Shower doors, recessed

🐝 deante

Product code: KTM\_N13P EAN: 5907650810735 Color: nero Warranty [years]: 2

## Shower door

| Width [mm]           | 1100        |
|----------------------|-------------|
| Height [mm]          | 2000        |
| Glass thickness [mm] | 6           |
| Glass finish         | transparent |
| Active cover         | Yes         |