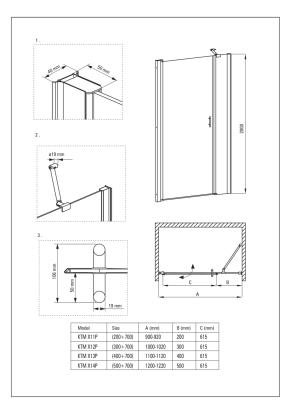

## Shower doors, recessed

**Product code:** KTM\_N12P **EAN:** 5907650810728

Color: nero

Warranty [years]: 2

| Shower do | 00 |
|-----------|----|
|-----------|----|

| 1000        |
|-------------|
| 2000        |
| 6           |
| transparent |
| Yes         |
|             |