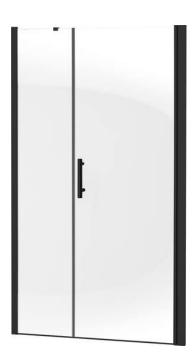

## Shower doors, recessed

**Product code:** KTM\_N12P **EAN:** 5907650810728

Color: nero

Warranty [years]: 2

| Shower do | 00 |
|-----------|----|
|-----------|----|

| 1000        |
|-------------|
| 2000        |
| 6           |
| transparent |
| Yes         |
|             |

## Features:

- Only the best materials, the quality of which has been confirmed by laboratory tests
- Safe and durable tempered glass
- Hydrophobic Active-Cover coating that makes it easier for water to run off the glass
- Dedicated cleaning agent, safe for cleaned surfaces
- Dedicated to Active Cover surfaces
- Reversible door that allows the cabin to be mounted on the right or left side
- The profile system makes it possible to reduce the curvature of the walls
- Covering of assembly elements
- Possibility to mount the bar to a perpendicular wall (bracket included)
- Profiles leveling the curvature of the walls
- The railings give the structure rigidity
- Resistance to impacts, chemicals and stains in accordance with PN-EN 14428+A1:2008 norm, confirmed by tests of the Institute of Ceramics and Building Materials