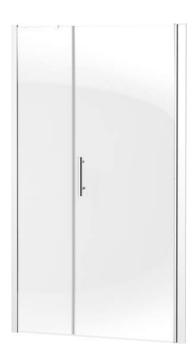

## Shower doors, recessed

**Product code:** KTM\_014P **EAN:** 5908212066263

Color: chrome
Warranty [years]: 2

## Shower door

| Width [mm]           | 1200        |
|----------------------|-------------|
| Height [mm]          | 2000        |
| Glass thickness [mm] | 6           |
| Glass finish         | transparent |
| Active cover         | Yes         |