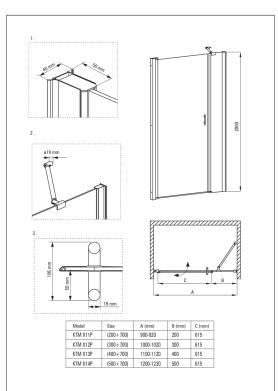

## Shower door

| Width [mm]           | 1200        |
|----------------------|-------------|
| Height [mm]          | 2000        |
| Glass thickness [mm] | 6           |
| Glass finish         | transparent |
| Active cover         | Yes         |