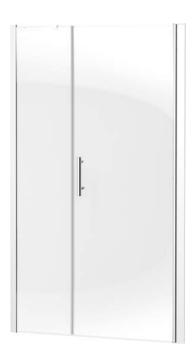

## Shower doors, recessed

**Product code:** KTM\_013P **EAN:** 5908212066256

Color: chrome Warranty [years]: 2

| Shower door |
|-------------|
|             |

| Width [mm]           | 1100        |
|----------------------|-------------|
| Height [mm]          | 2000        |
| Glass thickness [mm] | 6           |
| Glass finish         | transparent |
| Active cover         | Yes         |

## Features:

- Only the best materials, the quality of which has been confirmed by laboratory tests
- Safe and durable tempered glass
- Hydrophobic Active-Cover coating that makes it easier for water to run off the glass
- Dedicated to Active Cover surfaces
- Covering of assembly elements
- Dedicated cleaning agent, safe for cleaned surfaces
- Reversible door that allows the cabin to be mounted on the right or left side
- Possibility to mount the bar to a perpendicular wall (bracket included)
- Profiles leveling the curvature of the walls
- The railings give the structure rigidity
- Resistance to impacts, chemicals and stains in accordance with PN-EN 14428+A1:2008 norm, confirmed by tests of the Institute of Ceramics and Building Materials