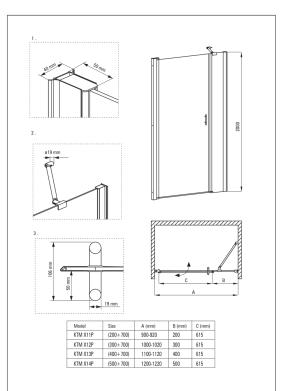

## Shower doors, recessed

**Product code:** KTM\_013P **EAN:** 5908212066256

Color: chrome Warranty [years]: 2

| Shower door |
|-------------|
|             |

| Width [mm]           | 1100        |
|----------------------|-------------|
| Height [mm]          | 2000        |
| Glass thickness [mm] | 6           |
| Glass finish         | transparent |
| Active cover         | Yes         |