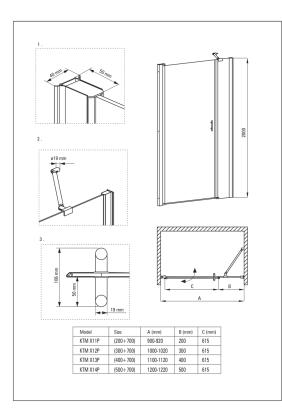

## Shower door

| Width [mm]           | 900         |
|----------------------|-------------|
| Height [mm]          | 2000        |
| Glass thickness [mm] | 6           |
| Glass finish         | transparent |
| Active cover         | Yes         |