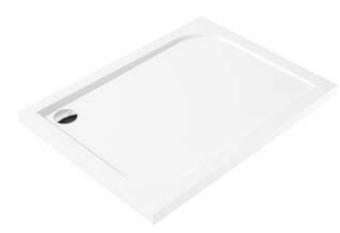

## CUBIC Acrylic shower tray, rectangular

**Product code:** KTK\_046B **EAN:** 5908212053294

Color: white

Warranty [years]: 2

| Shower | tray |
|--------|------|
|--------|------|

| Material    | acrylic     |
|-------------|-------------|
| Shape       | rectangular |
| Width [mm]  | 800         |
| Length [mm] | 1000        |
| Height [mm] | 50          |