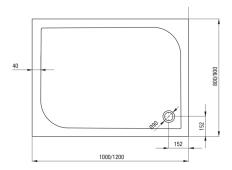

## CUBIC Acrylic shower tray, rectangular

**Product code:** KTK\_046B **EAN:** 5908212053294

Color: white

Warranty [years]: 2

| Shower | tray |
|--------|------|
|--------|------|

| Material    | acrylic     |
|-------------|-------------|
| Shape       | rectangular |
| Width [mm]  | 800         |
| Length [mm] | 1000        |
| Height [mm] | 50          |