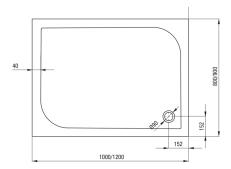

## Shower tray

| Material    | acrylic     |
|-------------|-------------|
| Shape       | rectangular |
| Width [mm]  | 800         |
| Length [mm] | 1200        |
| Height [mm] | 50          |