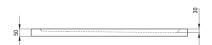

## Shower tray

| Material    | acrylic     |
|-------------|-------------|
| Shape       | rectangular |
| Width [mm]  | 800         |
| Length [mm] | 1200        |
| Height [mm] | 50          |