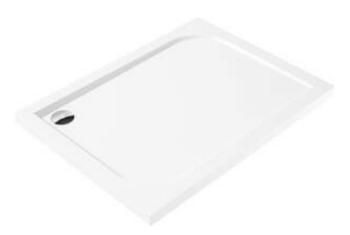

## CUBIC Acrylic shower tray, rectangular

**Product code:** KTK\_044B **EAN:** 5908212027684

Color: white

Warranty [years]: 2

## Shower tray

| Material    | acrylic     |
|-------------|-------------|
| Shape       | rectangular |
| Width [mm]  | 800         |
| Length [mm] | 1200        |
| Height [mm] | 50          |