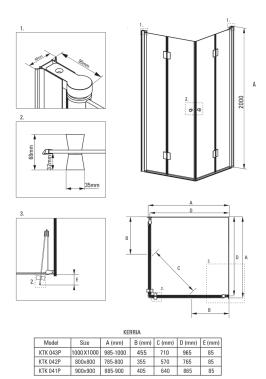

## Shower cabin, square

**Product code:** KTK\_043P **EAN:** 5908212070055

Color: chrome
Warranty [years]: 2

| Showe cabin          |        |
|----------------------|--------|
| Shape                | square |
| Width [mm]           | 1000   |
| Length [mm]          | 1000   |
| Height [mm]          | 2000   |
| Glass thickness [mm] | 6      |