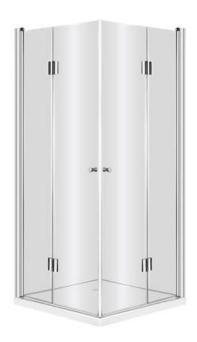

## Shower cabin, square

**Product code:** KTK\_043P **EAN:** 5908212070055

Color: chrome
Warranty [years]: 2

| Showe cabin          |        |
|----------------------|--------|
| Shape                | square |
| Width [mm]           | 1000   |
| Length [mm]          | 1000   |
| Height [mm]          | 2000   |
| Glass thickness [mm] | 6      |