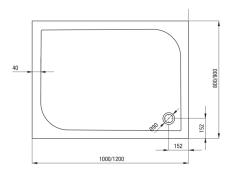

| Material    | acrylic     |
|-------------|-------------|
| Shape       | rectangular |
| Width [mm]  | 900         |
| Length [mm] | 1200        |
| Height [mm] | 50          |