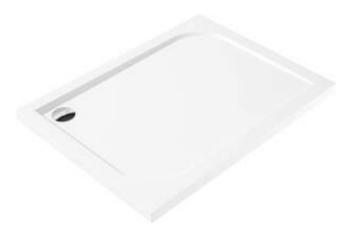

## CUBIC Acrylic shower tray, rectangular

**Product code:** KTK\_043B **EAN:** 5908212027677

Color: white

Warranty [years]: 2

| JIIOWEI LIAL | wer tra | u |
|--------------|---------|---|
|--------------|---------|---|

| Material    | acrylic     |
|-------------|-------------|
| Shape       | rectangular |
| Width [mm]  | 900         |
| Length [mm] | 1200        |
| Height [mm] | 50          |

## Features:

- Durable acrylic material that maintains its shine and color
- For installation at floor level, directly on the screed or supported by construction material
- Attention: waste trap NHC\_029C can be used with the shower tray
- Dedicated cleaning agent, safe for cleaned surfaces
- Only the best materials, the quality of which has been confirmed by laboratory tests