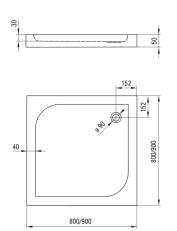

## Shower tray

| Material    | acrylic |
|-------------|---------|
| Shape       | square  |
| Width [mm]  | 800     |
| Length [mm] | 800     |
| Height [mm] | 50      |
|             |         |