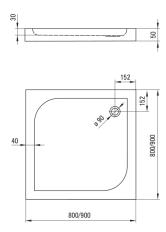

## Acrylic shower tray, square

**Product code:** KTK\_041B **EAN:** 5908212008133

Color: white

Warranty [years]: 2

| Shower tray |         |
|-------------|---------|
| Material    | acrylic |
| Shape       | square  |
| Width [mm]  | 900     |
| Length [mm] | 900     |
| Height [mm] | 50      |