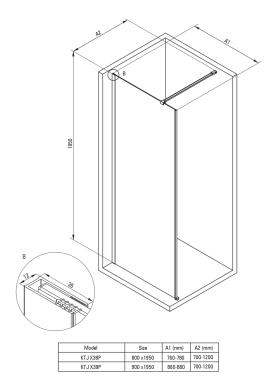

## PRIZMA Shower wall, walk-in





## Showe cabin

🐝 deante

## Features:

- Only the best materials, the quality of which has been confirmed by laboratory tests
- Hydrophobic Active-Cover coating that makes it easier for water to run off the glass
- TOTALWHITE transparent glass
- Possibility to install the cabin without a shower tray, directly on the tiles
- Safe and durable tempered glass
- Dedicated to Active Cover surfaces
- Resistance to impacts, chemicals and stains in accordance with PN-EN 14428+A1:2008 norm, confirmed by tests of the Institute of Ceramics and Building Materials
- Reversible door that allows the cabin to be mounted on the right or left side
- Dedicated cleaning agent, safe for cleaned surfaces