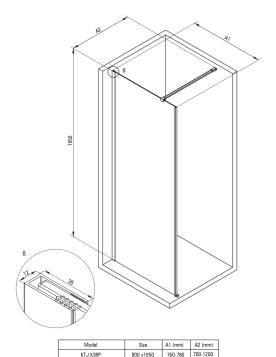

## Shower wall, walk-in

Product code: KTJ\_R39P EAN: 5907650839323 Color: brushed gold Warranty [years]: 2

| Showe cabin          |             |
|----------------------|-------------|
| Width [mm]           | 900         |
| Height [mm]          | 1950        |
| Glass thickness [mm] | 6           |
| Glass finish         | transparent |
| Active cover         | Yes         |