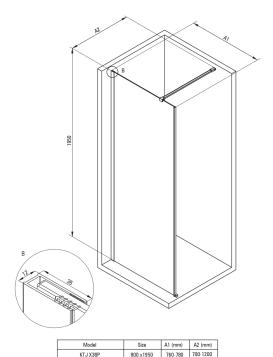

## Shower wall, walk-in

Product code: KTJ\_R38P EAN: 5907650839316 Color: brushed gold Warranty [years]: 2

| Showe cabin          |             |
|----------------------|-------------|
| Width [mm]           | 800         |
| Height [mm]          | 1950        |
| Glass thickness [mm] | 6           |
| Glass finish         | transparent |
| Active cover         | Yes         |