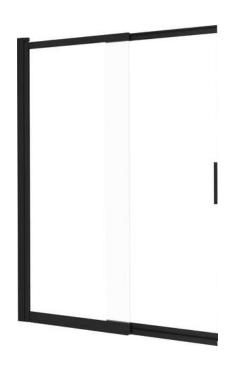

## PRIZMA Bath screen

**Product code:** KTJ\_N73R **EAN:** 5907650837329

Color: nero

Warranty [years]: 2

| _ |   |   |              |              |   |
|---|---|---|--------------|--------------|---|
| • | _ | • | $\mathbf{a}$ | $\mathbf{a}$ |   |
| J | L |   | _            | _            | ш |

| Height [mm]          | 1402        |  |
|----------------------|-------------|--|
| Glass thickness [mm] | 5           |  |
| Glass finish         | transparent |  |
| Active cover         | Yes         |  |

## Features:

- Safe and durable tempered glass
- Hydrophobic Active-Cover coating that makes it easier for water to run off the glass
- Resistance to impacts, chemicals and stains in accordance with PN-EN 14428+A1:2008 norm, confirmed by tests of the Institute of Ceramics and Building Materials
- The profile system makes it possible to reduce the curvature of the walls
- Dedicated to Active Cover surfaces