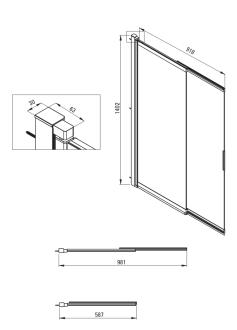

| Height [mm]          | 1402        |  |
|----------------------|-------------|--|
| Glass thickness [mm] | 5           |  |
| Glass finish         | transparent |  |
| Active cover         | Yes         |  |