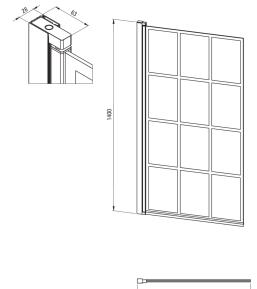

## JASMIN Bath screen

**Product code:** KTJ\_N72P **EAN:** 5907650818816

Color: nero

Warranty [years]: 2

| Screen               |             |
|----------------------|-------------|
| Width [mm]           | 780         |
| Height [mm]          | 1400        |
| Glass thickness [mm] | 5           |
| Glass finish         | transparent |
| Active cover         | Yes         |