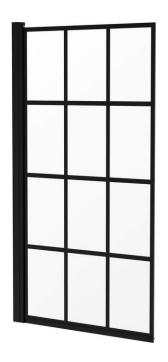

## JASMIN Bath screen

**Product code:** KTJ\_N72P **EAN:** 5907650818816

Color: nero

Warranty [years]: 2

| Screen               |             |
|----------------------|-------------|
| Width [mm]           | 780         |
| Height [mm]          | 1400        |
| Glass thickness [mm] | 5           |
| Glass finish         | transparent |
| Active cover         | Yes         |