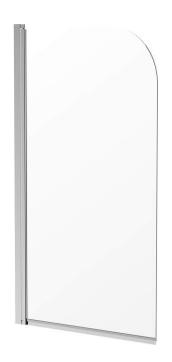

## JASMIN Bath screen

**Product code:** KTJ\_076P **EAN:** 5907650818809

Color: chrome Warranty [years]: 2

| Screen               |             |
|----------------------|-------------|
| Width [mm]           | 780         |
| Height [mm]          | 1400        |
| Glass thickness [mm] | 5           |
| Glass finish         | transparent |
| Active cover         | Yes         |