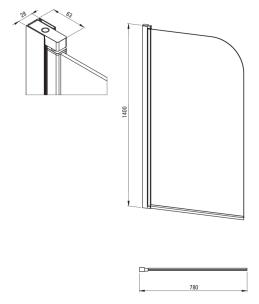

## JASMIN Bath screen

**Product code:** KTJ\_076P **EAN:** 5907650818809

Color: chrome Warranty [years]: 2

| Screen               |             |
|----------------------|-------------|
| Width [mm]           | 780         |
| Height [mm]          | 1400        |
| Glass thickness [mm] | 5           |
| Glass finish         | transparent |
| Active cover         | Yes         |