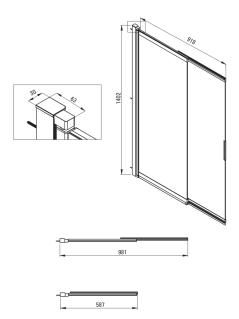

## PRIZMA Bath screen

**Product code:** KTJ\_073R **EAN:** 5907650837312

Color: chrome Warranty [years]: 2

| S | c | ٢ | е | е | ٢ | 1 |
|---|---|---|---|---|---|---|
|---|---|---|---|---|---|---|

| Height [mm]          | 1402        |
|----------------------|-------------|
| Glass thickness [mm] | 5           |
| Glass finish         | transparent |
| Active cover         | Yes         |