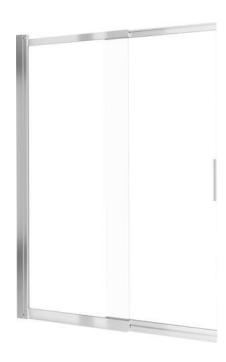

## PRIZMA Bath screen

**Product code:** KTJ\_073R **EAN:** 5907650837312

Color: chrome Warranty [years]: 2

| S | c | ٢ | е | е | ٢ | 1 |
|---|---|---|---|---|---|---|
|---|---|---|---|---|---|---|

| Height [mm]          | 1402        |
|----------------------|-------------|
| Glass thickness [mm] | 5           |
| Glass finish         | transparent |
| Active cover         | Yes         |

## Features:

- Safe and durable tempered glass
- Hydrophobic Active-Cover coating that makes it easier for water to run off the glass
- Resistance to impacts, chemicals and stains in accordance with PN-EN 14428+A1:2008 norm, confirmed by tests of the Institute of Ceramics and Building Materials
- The profile system makes it possible to reduce the curvature of the walls
- Dedicated to Active Cover surfaces