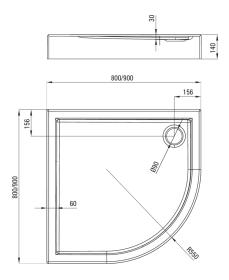

## JASMIN PLUS Acrylic shower tray, half round

**Product code:** KTJ\_054B **EAN:** 5907650809562

Color: white

Warranty [years]: 5

140

## Features:

Height [mm]

- Durable acrylic material that maintains its shine and color
- Attention: waste trap NHC\_029C can be used with the shower tray
- Dedicated cleaning agent, safe for cleaned surfaces
- SOLID Technology: polystyrene filling with ready-made drainage channels, structurally reinforced bottom and sides for effective insulation and increased soundproofing
- Only the best materials, the quality of which has been confirmed by laboratory tests