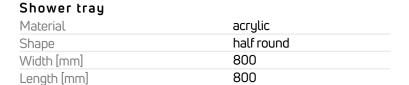

## JASMIN PLUS Acrylic shower tray, half round

**Product code:** KTJ\_054B **EAN:** 5907650809562

Color: white

Warranty [years]: 5

140