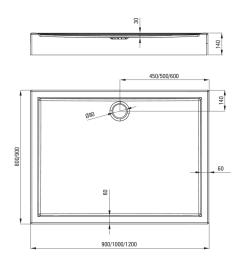

## Shower tray

| Material    | acrylic     |
|-------------|-------------|
| Shape       | rectangular |
| Width [mm]  | 800         |
| Length [mm] | 900         |
| Height [mm] | 140         |