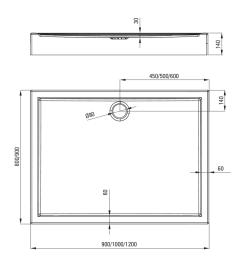

## JASMIN PLUS Acrylic shower tray, rectangular

**Product code:** KTJ\_046B **EAN:** 5907650809579

Color: white

Warranty [years]: 5

| Shower | tray |
|--------|------|
|--------|------|

| Material    | acrylic     |
|-------------|-------------|
| Shape       | rectangular |
| Width [mm]  | 800         |
| Length [mm] | 1000        |
| Height [mm] | 140         |