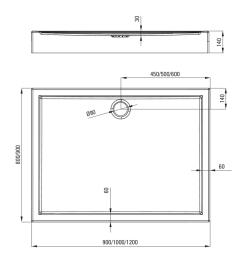

## JASMIN PLUS Acrylic shower tray, rectangular

**Product code:** KTJ\_045B **EAN:** 5907650809586

Color: white

Warranty [years]: 5

| Shower | tray |
|--------|------|
|--------|------|

| Material    | acrylic     |
|-------------|-------------|
| Shape       | rectangular |
| Width [mm]  | 900         |
| Length [mm] | 1000        |
| Height [mm] | 140         |