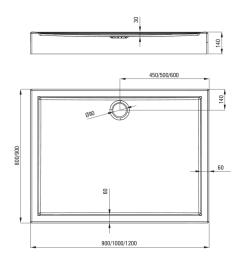

## JASMIN PLUS Acrylic shower tray, rectangular

**Product code:** KTJ\_044B **EAN:** 5907650809593

Color: white

Warranty [years]: 5

| Shower | tray |
|--------|------|
|--------|------|

| Material    | acrylic     |
|-------------|-------------|
| Shape       | rectangular |
| Width [mm]  | 800         |
| Length [mm] | 1200        |
| Height [mm] | 140         |