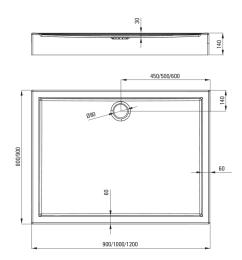

## JASMIN PLUS Acrylic shower tray, rectangular

**Product code:** KTJ\_043B **EAN:** 5907650809609

Color: white

Warranty [years]: 5

| Shower | tray |
|--------|------|
|--------|------|

| Material    | acrylic     |
|-------------|-------------|
| Shape       | rectangular |
| Width [mm]  | 900         |
| Length [mm] | 1200        |
| Height [mm] | 140         |