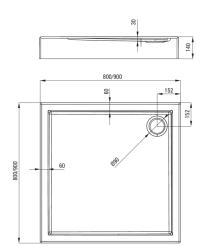

## Shower tray

| Material    | acrylic |
|-------------|---------|
| Shape       | square  |
| Width [mm]  | 800     |
| Length [mm] | 800     |
| Height [mm] | 140     |
|             |         |