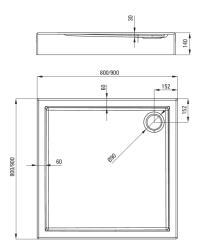

## JASMIN PLUS Acrylic shower tray, square

**Product code:** KTJ\_041B **EAN:** 5907650810070

Color: white

Warranty [years]: 5

| Shower tray |         |  |
|-------------|---------|--|
| Material    | acrylic |  |
| Shape       | square  |  |
| Width [mm]  | 900     |  |
| Length [mm] | 900     |  |
| Height [mm] | 140     |  |