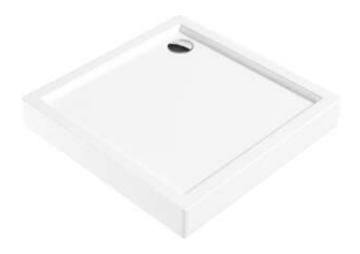

## JASMIN PLUS Acrylic shower tray, square

**Product code:** KTJ\_041B **EAN:** 5907650810070

Color: white

Warranty [years]: 5

| Shower tray |         |  |
|-------------|---------|--|
| Material    | acrylic |  |
| Shape       | square  |  |
| Width [mm]  | 900     |  |
| Length [mm] | 900     |  |
| Height [mm] | 140     |  |