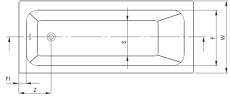

## Features:

- Only the best materials, the quality of which has been confirmed by laboratory tests
- Easy to clean and maintain
- Dedicated cleaning agent, safe for cleaned surfaces

| Model    | Size [mm] | L    | w   | н   | Т   | G   | D    | R  | Ρ   | s   | E    | F   | F1 | z   |
|----------|-----------|------|-----|-----|-----|-----|------|----|-----|-----|------|-----|----|-----|
| KTJ_014W | 1400×700  | 1395 | 700 | 410 | 394 | 305 | 910  | 40 | 500 | 380 | 1245 | 555 | 70 | 300 |
| KTJ_015W | 1500x700  | 1495 | 700 | 410 | 394 | 305 | 1010 | 40 | 500 | 380 | 1345 | 555 | 70 | 300 |
| KTJ_016W | 1600×700  | 1595 | 700 | 410 | 394 | 305 | 1110 | 40 | 500 | 380 | 1445 | 555 | 70 | 300 |
| KTJ_017W | 1700×700  | 1695 | 700 | 410 | 394 | 305 | 1210 | 40 | 500 | 380 | 1545 | 555 | 70 | 300 |
| KTJ_018W | 1800x750  | 1795 | 750 | 440 | 424 | 305 | 1310 | 40 | 560 | 430 | 1645 | 605 | 70 | 300 |