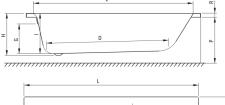

## Features:

- Only the best materials, the quality of which has been confirmed by laboratory tests
- Easy to clean and maintain
- Dedicated cleaning agent, safe for cleaned surfaces

| Model    | Size [mm] | L    | w   | н   | Т   | G   | D    | R  | Ρ   | s   | E    | F   | F1 | z   |
|----------|-----------|------|-----|-----|-----|-----|------|----|-----|-----|------|-----|----|-----|
| KTJ_014W | 1400×700  | 1395 | 700 | 410 | 394 | 305 | 910  | 40 | 500 | 380 | 1245 | 555 | 70 | 300 |
| KTJ_015W | 1500x700  | 1495 | 700 | 410 | 394 | 305 | 1010 | 40 | 500 | 380 | 1345 | 555 | 70 | 300 |
| KTJ_016W | 1600×700  | 1595 | 700 | 410 | 394 | 305 | 1110 | 40 | 500 | 380 | 1445 | 555 | 70 | 300 |
| KTJ_017W | 1700×700  | 1695 | 700 | 410 | 394 | 305 | 1210 | 40 | 500 | 380 | 1545 | 555 | 70 | 300 |
| KTJ_018W | 1800x750  | 1795 | 750 | 440 | 424 | 305 | 1310 | 40 | 560 | 430 | 1645 | 605 | 70 | 300 |