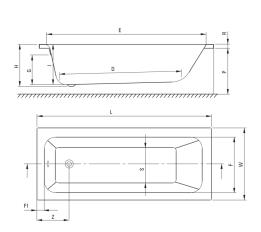

## Features:

- Only the best materials, the quality of which has been confirmed by laboratory tests
- Easy to clean and maintain
- Dedicated cleaning agent, safe for cleaned surfaces

| Model    | Size [mm] | L    | w   | Н   | 1   | G   | D    | R  | Р   | S   | Е    | F   | F1 | Z   |
|----------|-----------|------|-----|-----|-----|-----|------|----|-----|-----|------|-----|----|-----|
| KTJ_014W | 1400x700  | 1395 | 700 | 410 | 394 | 305 | 910  | 40 | 500 | 380 | 1245 | 555 | 70 | 300 |
| KTJ_015W | 1500x700  | 1495 | 700 | 410 | 394 | 305 | 1010 | 40 | 500 | 380 | 1345 | 555 | 70 | 300 |
| KTJ_016W | 1600x700  | 1595 | 700 | 410 | 394 | 305 | 1110 | 40 | 500 | 380 | 1445 | 555 | 70 | 300 |
| KTJ_017W | 1700x700  | 1695 | 700 | 410 | 394 | 305 | 1210 | 40 | 500 | 380 | 1545 | 555 | 70 | 300 |
| KTJ_018W | 1800x750  | 1795 | 750 | 440 | 424 | 305 | 1310 | 40 | 560 | 430 | 1645 | 605 | 70 | 300 |