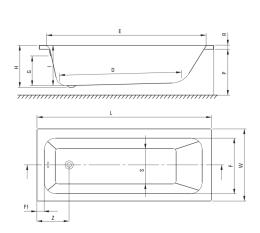

## Features:

- Only the best materials, the quality of which has been confirmed by laboratory tests
- Easy to clean and maintain
- Dedicated cleaning agent, safe for cleaned surfaces

| Model    | Size [mm] | L    | W   | Н   | 1   | G   | D    | R  | Р   | s   | Е    | F   | F1 | Z   |
|----------|-----------|------|-----|-----|-----|-----|------|----|-----|-----|------|-----|----|-----|
| KTJ_014W | 1400x700  | 1395 | 700 | 410 | 394 | 305 | 910  | 40 | 500 | 380 | 1245 | 555 | 70 | 300 |
| KTJ_015W | 1500x700  | 1495 | 700 | 410 | 394 | 305 | 1010 | 40 | 500 | 380 | 1345 | 555 | 70 | 300 |
| KTJ_016W | 1600x700  | 1595 | 700 | 410 | 394 | 305 | 1110 | 40 | 500 | 380 | 1445 | 555 | 70 | 300 |
| KTJ_017W | 1700x700  | 1695 | 700 | 410 | 394 | 305 | 1210 | 40 | 500 | 380 | 1545 | 555 | 70 | 300 |
| KTJ_018W | 1800x750  | 1795 | 750 | 440 | 424 | 305 | 1310 | 40 | 560 | 430 | 1645 | 605 | 70 | 300 |