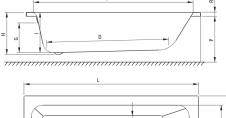

## Features:

- Only the best materials, the quality of which has been confirmed by laboratory tests
- Easy to clean and maintain
- Dedicated cleaning agent, safe for cleaned surfaces

| Model    | Size [mm] | ι    | w   | н   | Т   | G   | D    | R  | Ρ   | s   | E    | F   | F1 | z   |
|----------|-----------|------|-----|-----|-----|-----|------|----|-----|-----|------|-----|----|-----|
| KTJ_014W | 1400x700  | 1395 | 700 | 410 | 394 | 305 | 910  | 40 | 500 | 380 | 1245 | 555 | 70 | 300 |
| KTJ_015W | 1500x700  | 1495 | 700 | 410 | 394 | 305 | 1010 | 40 | 500 | 380 | 1345 | 555 | 70 | 300 |
| KTJ_016W | 1600x700  | 1595 | 700 | 410 | 394 | 305 | 1110 | 40 | 500 | 380 | 1445 | 555 | 70 | 300 |
| KTJ_017W | 1700x700  | 1695 | 700 | 410 | 394 | 305 | 1210 | 40 | 500 | 380 | 1545 | 555 | 70 | 300 |
| KTJ_018W | 1800x750  | 1795 | 750 | 440 | 424 | 305 | 1310 | 40 | 560 | 430 | 1645 | 605 | 70 | 300 |