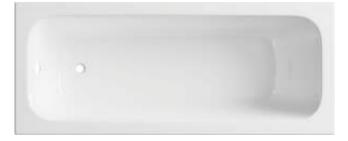

## PRIZMA Acrylic bathtub, alcove installation

Product code: KTJ\_014W EAN: 5907650860495 Color: white Warranty [years]: 2

## Bathtub

| Material            | acrylic    |
|---------------------|------------|
| Width [mm]          | 700        |
| Length [mm]         | 1395       |
| Height [mm]         | 410        |
| Installation method | on a frame |