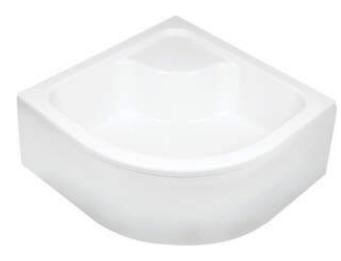

## DEEP Acrylic shower tray, half round

🐝 deante

Product code: KTD\_042B EAN: 5908212008096 Color: white Warranty [years]: 2

## Shower tray

| Material    | acrylic   |
|-------------|-----------|
| Shape       | halfround |
| Width [mm]  | 800       |
| Length [mm] | 800       |
| Height [mm] | 280       |