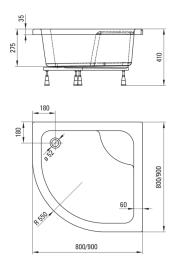

## Shower tray

| Material    | acrylic   |
|-------------|-----------|
| Shape       | halfround |
| Width [mm]  | 800       |
| Length [mm] | 800       |
| Height [mm] | 280       |