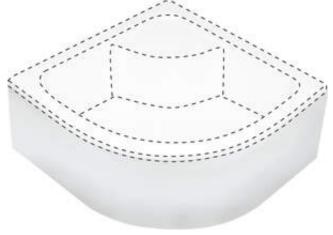

## Shower tray cover, half round

acrylic

Product code: KTD 0410

| EAN: 5908212008102  | Shape                                                                                | half round |
|---------------------|--------------------------------------------------------------------------------------|------------|
|                     | Height [mm]                                                                          | 375        |
| Color: white        | 3                                                                                    |            |
| Warranty [years]: 2 | Features:                                                                            |            |
|                     | <ul> <li>Durable acrylic material that maintains its shine and color</li> </ul>      |            |
|                     | <ul> <li>Only the best materials, the quality of which has been confirmed</li> </ul> |            |