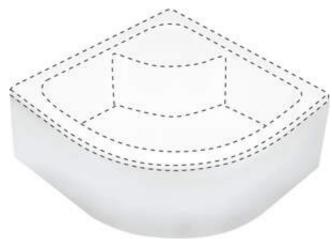

## Shower tray cover, half round

acrylic

Product code: KTD 0410

| EAN: 5908212008102  | Shape                                                                                | half round |
|---------------------|--------------------------------------------------------------------------------------|------------|
|                     | Height [mm]                                                                          | 375        |
| Color: white        | 3                                                                                    |            |
| Warranty [years]: 2 | Features:                                                                            |            |
|                     | <ul> <li>Durable acrylic material that maintains its shine and color</li> </ul>      |            |
|                     | <ul> <li>Only the best materials, the quality of which has been confirmed</li> </ul> |            |