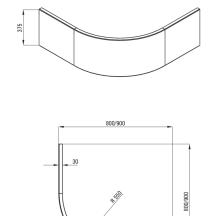

## Shower tray cover, half round

acrylic

Product code: KTD 0410

| EAN: 5908212008102  | Shape                                                                                | half round |
|---------------------|--------------------------------------------------------------------------------------|------------|
|                     | Height [mm]                                                                          | 375        |
| Color: white        | 3                                                                                    |            |
| Warranty [years]: 2 | Features:                                                                            |            |
|                     | <ul> <li>Durable acrylic material that maintains its shine and color</li> </ul>      |            |
|                     | <ul> <li>Only the best materials, the quality of which has been confirmed</li> </ul> |            |