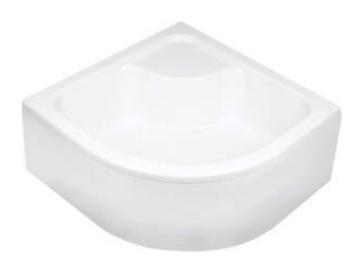

## Acrylic shower tray, half round

**Product code**: KTD\_041B **EAN**: 5908212008089

Color: white

Warranty [years]: 2

| Material    | acrylic    |
|-------------|------------|
| Shape       | half round |
| Width [mm]  | 900        |
| Length [mm] | 900        |
| Height [mm] | 280        |

## Features:

- Important! The shower tray is sold without a cover. The KTD\_0410 cover fits the shower tray
- \* Durable acrylic material that maintains its shine and color
- Metal frame with adjustable feet included
- Attention: waste trap NHC\_025C or half-siphon NHC\_620K and CLICK-CLACK plug can be used with the shower tray
- Dedicated cleaning agent, safe for cleaned surfaces
- Only the best materials, the quality of which has been confirmed by laboratory tests