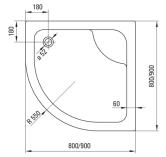

## Acrylic shower tray, half round

**Product code**: KTD\_041B **EAN**: 5908212008089

Color: white

Warranty [years]: 2

| Material    | acrylic    |
|-------------|------------|
| Shape       | half round |
| Width [mm]  | 900        |
| Length [mm] | 900        |
| Height [mm] | 280        |