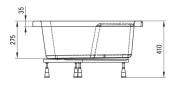

## Acrylic shower tray, half round

**Product code**: KTD\_041B **EAN**: 5908212008089

Color: white

Warranty [years]: 2

| Material    | acrylic    |
|-------------|------------|
| Shape       | half round |
| Width [mm]  | 900        |
| Length [mm] | 900        |
| Height [mm] | 280        |