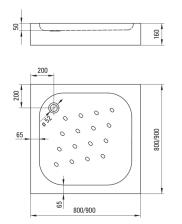

## Shower tray

| Material    | acrylic |
|-------------|---------|
| Shape       | square  |
| Width [mm]  | 900     |
| Length [mm] | 900     |
| Height [mm] | 160     |
|             |         |