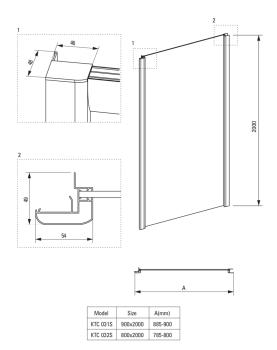

## CYNIA Shower wall, side

**Product code:** KTC\_032S **EAN:** 5908212029053

Color: chrome
Warranty [years]: 2

| Shower door          |             |
|----------------------|-------------|
| Width [mm]           | 800         |
| Height [mm]          | 2000        |
| Glass thickness [mm] | 6           |
| Glass finish         | transparent |