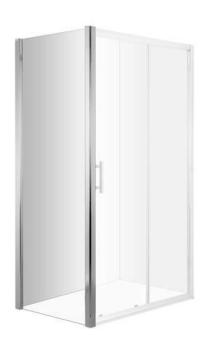

## CYNIA Shower wall, side

**Product code:** KTC\_032S **EAN:** 5908212029053

Color: chrome
Warranty [years]: 2

| Shower door          |             |
|----------------------|-------------|
| Width [mm]           | 800         |
| Height [mm]          | 2000        |
| Glass thickness [mm] | 6           |
| Glass finish         | transparent |