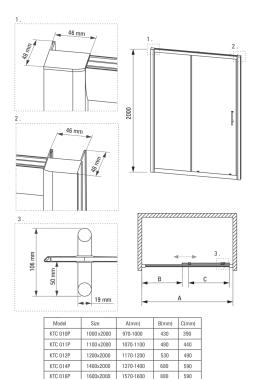

## Shower doors, recessed

**Product code:** KTC\_014P **EAN:** 5908212028759

Color: chrome
Warranty [years]: 2

| Shower door<br>Width [mm] | 1400                                                                                          |
|---------------------------|-----------------------------------------------------------------------------------------------|
| Height [mm]               | 2000                                                                                          |
| Glass thickness [mm]      | 6                                                                                             |
| Glass finish              | transparent                                                                                   |
| installation              | possibility of assembly with<br>two fixed walls, possibility of<br>assembly with a fixed wall |
| Active cover              | Yes                                                                                           |