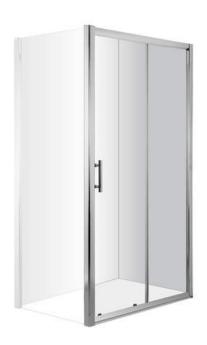

## Shower doors, recessed

**Product code:** KTC\_014P **EAN:** 5908212028759

Color: chrome
Warranty [years]: 2

| Shower door<br>Width [mm] | 1400                                                                                          |
|---------------------------|-----------------------------------------------------------------------------------------------|
| Height [mm]               | 2000                                                                                          |
| Glass thickness [mm]      | 6                                                                                             |
| Glass finish              | transparent                                                                                   |
| installation              | possibility of assembly with<br>two fixed walls, possibility of<br>assembly with a fixed wall |
| Active cover              | Yes                                                                                           |