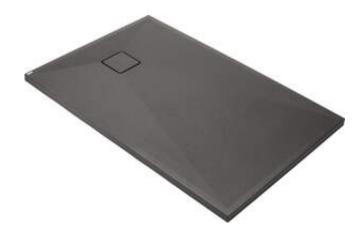

## CORREO Granite shower tray, rectangular

Product code: KQR\_T75B EAN: 5907650837817 Color: anthracite metallic Warranty [years]: 10

| Shower | tray |
|--------|------|
|--------|------|

| Material    | granite     |
|-------------|-------------|
| Shape       | rectangular |
| Width [mm]  | 700         |
| Length [mm] | 1000        |
| Height [mm] | 36          |