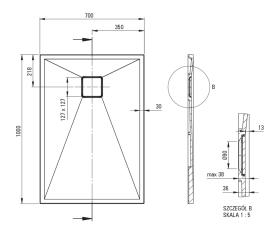

## CORREO Granite shower tray, rectangular

Product code: KQR\_T75B EAN: 5907650837817 Color: anthracite metallic Warranty [years]: 10

| Shower | tray |
|--------|------|
|--------|------|

| Material    | granite     |
|-------------|-------------|
| Shape       | rectangular |
| Width [mm]  | 700         |
| Length [mm] | 1000        |
| Height [mm] | 36          |

Tolerancja wymiarów  $\pm5\%$  dla wartości do 200 mm i  $\pm3\%$  dla wartości powyżej 200 mm All dimensions in mm tolerance  $\pm5\%$  for below 200 mm and  $\pm3\%$  for above 200 mm