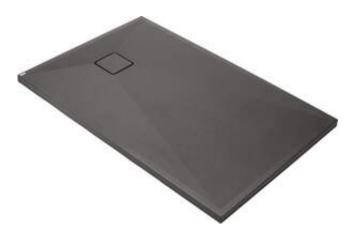

## Shower tray

| Material    | granite     |
|-------------|-------------|
| Shape       | rectangular |
| Width [mm]  | 700         |
| Length [mm] | 1200        |
| Height [mm] | 36          |
|             |             |