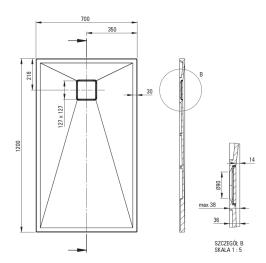

## Shower tray

| Material    | granite     |
|-------------|-------------|
| Shape       | rectangular |
| Width [mm]  | 700         |
| Length [mm] | 1200        |
| Height [mm] | 36          |
|             |             |

Tolerancja wymiarów  $\pm 5\%$ dla wartości do 200 mm i $\pm 3\%$ dla wartości powyżej 200 mm All dimensions in mm tolerance  $\pm 5\%$  for below 200 mm and  $\pm 3\%$  for above 200 mm