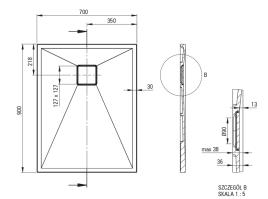

## Shower tray

| Material    | granite     |
|-------------|-------------|
| Shape       | rectangular |
| Width [mm]  | 700         |
| Length [mm] | 900         |
| Height [mm] | 36          |
|             |             |

Tolerancja wymiarów  $\pm 5\%$ dla wartości do 200 mm i $\pm 3\%$ dla wartości powyżej 200 mm All dimensions in mm tolerance  $\pm 5\%$  for below 200 mm and  $\pm 3\%$  for above 200 mm