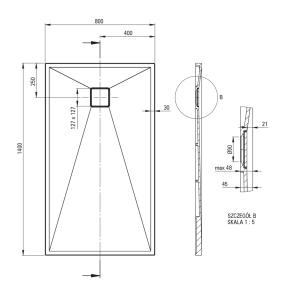

## Shower tray

| Material    | granite     |
|-------------|-------------|
| Shape       | rectangular |
| Width [mm]  | 800         |
| Length [mm] | 1400        |
| Height [mm] | 45          |

Tolerancja wymiarów  $\pm 5\%$  dla wartości do 200 mm i  $\pm 3\%$  dla wartości powyżej 200 mm All dimensions in mm tolerance  $\pm 5\%$  for below 200 mm and  $\pm 3\%$  for above 200 mm