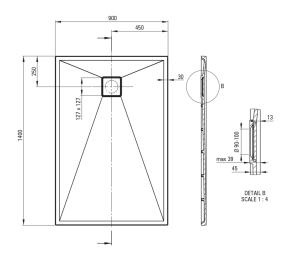

## CORREO Granite shower tray, rectangular

Product code: KQR\_T47B EAN: 5907650812661 Color: anthracite metallic Warranty [years]: 10

| Shower | tray |
|--------|------|
|--------|------|

| Material    | granite     |
|-------------|-------------|
| Shape       | rectangular |
| Width [mm]  | 900         |
| Length [mm] | 1400        |
| Height [mm] | 45          |

Tolerancja wymiarów  $\pm 5\%$  dla wartości do 200 mm i  $\pm 3\%$  dla wartości powyżej 200 mm All dimensions in mm tolerance  $\pm 5\%$  for below 200 mm and  $\pm 3\%$  for above 200 mm