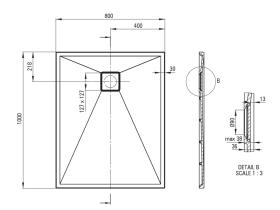

## Shower tray

| Material    | granite     |
|-------------|-------------|
| Shape       | rectangular |
| Width [mm]  | 800         |
| Length [mm] | 1000        |
| Height [mm] | 36          |

Tolerancja wymiarów  $\pm5\%$  dla wartości do 200 mm i  $\pm3\%$  dla wartości powyżej 200 mm All dimensions in mm tolerance  $\pm5\%$  for below 200 mm and  $\pm3\%$  for above 200 mm